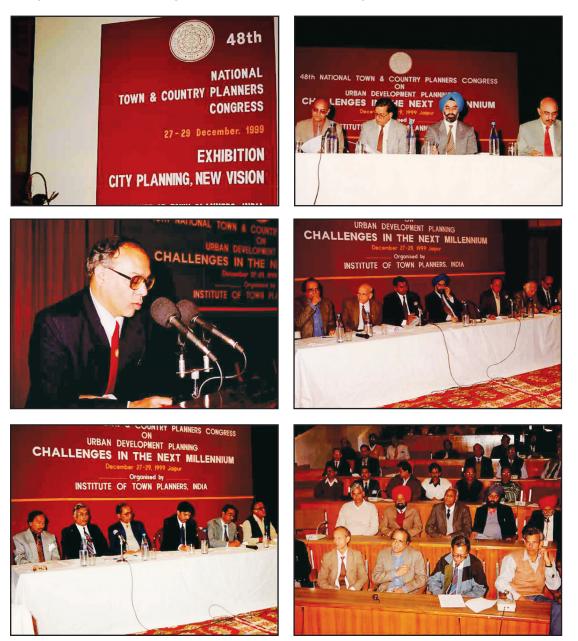

While compiling the information for preparing the profile of the Rajasthan Regional Chapter, Shri C. S. Mehta and Shri A. K. Gupta former Chief Town Planners gave useful inputs of the erstwhile Jaipur Regional Chapter since its inception in the year 1969. Shri S. K. Shrimali and Shri B. S. Kanawat provided information about Udaipur Centre and Shri Subhash Sharma and Shri R. K. Tulara compiled the information about Urban Rajasthan. Shri Ankur Dadheech provided secretarial help and assistance in collecting information from the old records of the Rajasthan Regional Chapter. It will not be out of place to mention the contribution of Shri Arjun, Office Attendant in tracing old photographs from 1990 onwards, of Rajasthan Regional Chapter which have been incorporated in the profile. I am thankful to all the members who directly or indirectly contributed in publishing the profile of the Rajasthan Regional Chapter.