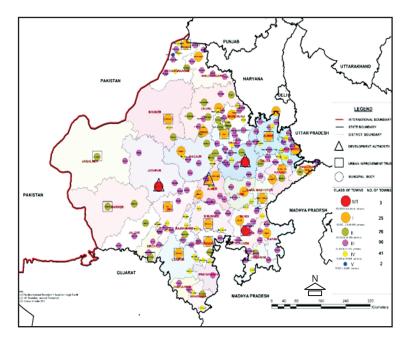

in the presence of Shri Pradeep Kapoor, Secretary General, ITPI.

#### 4. FACILITIES AT UDAIPUR CENTRE BUILDING

- 5 AC Guest Rooms (Rs 500/-per room per day for members and Rs 1200/- for nonmembers) and one Dormitory (Rs 100/- per bed per day);
- 50 seater Conference Hall and lush green lawn of 10,000 sq ft;
- Guest House has pantry where tea and breakfast is available to the guests at reasonable price. Lunch and dinner can be arranged at actual cost from outside by Care-taker on request; and
- Booking can be done at rrcitpiuc@gmail.com

#### Glimpses ITPI - RRC Udaipur Center Building









ITPI - RRC, Udaipur Center Guest House





## Glimpses of Activities at RRC Udaipur Center



ITPI - Rajasthan Regional Chapter - Profile, 2019

















IV

# URBAN RAJASTHAN AT A GLANCE



### 1. URBAN PLANNING AND DEVELOPMENT AGENCIES

#### 1.1 Town Planning Department

The State Town Planning Department located in Jaipur, deals with urban planning in urban as well as rural areas of the State. Department is headed by Chief Town Planner under the administrative control of Secretary In-Charge of Urban Development and Housing Department, Government of Rajasthan.

 Table 1: Rajasthan at a Glance: Districts, Towns, Villages, and Density

| Details                   | Year 2001    | Year 2011    | Increase (in %) |
|---------------------------|--------------|--------------|-----------------|
| Total Population          | 5657.07 lakh | 6862.10 lakh | 21.30           |
| Number of Districts       | 32           | 33           | 3.00            |
| Number of Sub-Districts   | 241