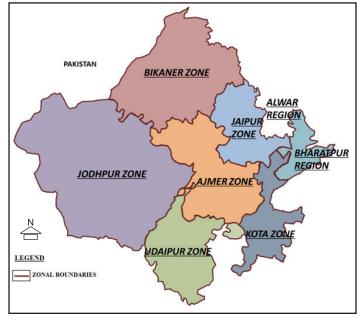

Baran, Jhalawar, Kota and Sawai-Madhopur districts; and
- Udaipur Zone Udaipur, Dungarpur, Banswara, Pratapgarh, Rajsamand and Chitaurgarh districts

#### 1.3 Regional Offices:

- Alwar Region Alwar district; and
- Bharatpur Region Bharatpur, Dholpur and Karoli districts.



Besides this there is office of Chief Town Planner (National Capital Region) located at Jaipur, with the jurisdiction in two districts - Alwar and Bharatpur. These offices of NCR Sub-Region are headed by Deputy Town Planner and look after the entire planning work of the district under the provisions of NCR Regional Plan and Sub-Regional Plan.

District Town Planning Units are also located in remaining 25 districts of the State, which function as field offices of the department. These units are headed by District Town



#### Fig. 1: Field Offices of Town Planning Department

Planner, an officer of the rank of Assistant Town Planner.

#### 2. DEVELOPMENT AUTHORITIES & UITs

- Jaipur Development Authority Jaipur Region Comprising an area of 2940 sq km, Jaipur Municipal Corporation, Bagru and Chomu Municipalities fall in JDA Region. Planning Cell is headed by Director, Town Planning (CTP Rank)
- Ajmer Development Authority Comprising urban area of Ajmer, Kishangarh and Pushkar, extended to 1050.56 sq km. Planning Cell is headed by Director, Town Planning (Additional CTP Rank).
- Jodhpur Development Authority Jodhpur Region Planning Cell is headed by Director, Town Planning (CTP Rank).
- Urban Improvement Trust, Alwar; Planning Cell headed by Deputy Town Planner;
- Urban Improvement Trust, Abu; Planning Cel