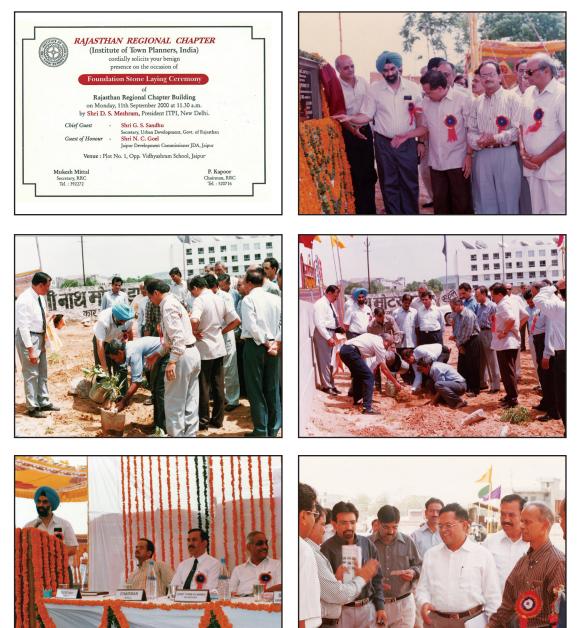

Rajasthan Regional Chapter of Institute of Town Planners, India has made substantial progress in achieving the objectives of Institute of Town Planners, India. I am thankful to all the members of the Rajasthan Regional Chapter not only for their contributions for construction of Rajasthan Regional Chapter building at Jaipur and RRC- Udaipur Centre building, but in providing their whole hearted cooperation and support for organizing the activities of the Rajasthan Regional Chapter successfully.