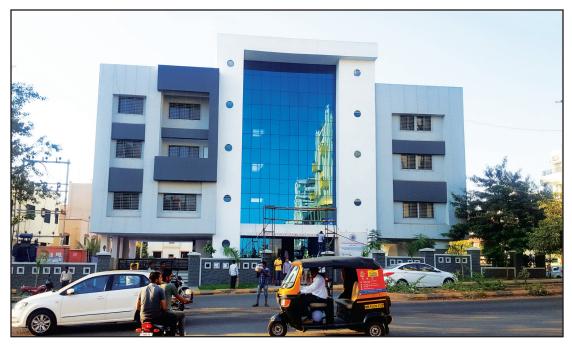

## 3. PUNE CENTRE BUILDING

A plot of land bearing plot no. 1/1, sector 29, Village Ravet admeasuring 900 sq m was allotted to ITPI by Pimpri Chinchwad New Town Development Authority (PCNTDA) near Pune on 14<sup>th</sup> February, 2013 costing Rs. 54.18 Lakh. As MRC (M) was not having the funds Prof. Dr. D. S. Meshram and Shri K. S. Akode used their good offices for convincing the ITPI Council to release the liberal grant for the procurement of land for Pune Center. And accordingly the agreement of lease was executed on 12<sup>th</sup> April, 2013. The building plans were approved by PCNTDA on 30<sup>th</sup> July, 2013. However, the Executive Committee of MRC (M) was interested to construct the building in phases due to paucity of funds. But Shri K. S. Akode took a stand that building should be completed in single phase only and accordingly assisted in raising the funds through advertisements and sponsorships using his good offices, beside Prof. Dr. D. S. Meshram also assisted in this endeavor by releasing liberal grant of ITPI, HQ.

## 4. FACILITIES AT PUNE CENTRE BUILDING

- The Pune Center building has lower and upper ground floors for parking and services. On the first floor, Conference Hall, Meeting Hall, Administrative Unit, Library are housed. The Guest House facilities are available on upper two floors for visiting members and students from outstation.
- There are 8 rooms and 4 VIP suites for the members and students;
- The conference hall has a capacity to accommodate 200 persons;
- One meeting/Board room with Audio/Visual facility is available which can accommodate 30 persons;
- The total built-up area is nearly 7,000 sq ft; and
- The booking can be done by contacting MRC (Mumbai), Pune Centre or on 9850671984 (Shri Nale).

## ITPI MRC (Mumbai) Pune Centre Building