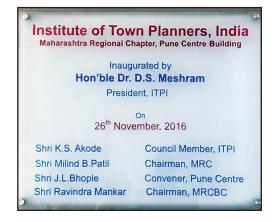

## 3. PUNE CENTRE BUILDING

A plot of land bearing plot no. 1/1, sector 29, Village Ravet admeasuring 900 sq m was allotted to ITPI by Pimpri Chinchwad New Town Development Authority (PCNTDA) near Pune on 14<sup>th</sup> February, 2013 costing Rs. 54.18 Lakh. As MRC (M) was not having the funds Prof. Dr. D. S. Meshram and Shri K. S. Akode used their good offices for convincing the ITPI Council to release the liberal grant for the procurement of land for Pune Center. And accordingly the agreement of lease was executed on 12<sup>th</sup> April, 2013. The building plans were approved by PCNTDA on 30<sup>th</sup> July, 2013. However, the Executive Committee of MRC (M) was interested to construct the building in phases due to paucity of funds. But Shri K. S. Akode took a stand that building should be completed in single phase only and accordingly assisted in raising the funds through advertisements and sponsorships using his good offices, beside Prof. Dr. D. S. Meshram also assisted in this endeavor by releasing liberal grant of ITPI, HQ.

## Foundation Stone laying Ceremony of Pune Centre on 25th August 2013

The foundation stone for construction of the Pune Centre building was laid by Shri Prithviraj Chavan, the then Chief Minister of Maharashtra. Dr. D. S. Meshram, President ITPI, presided over the function on 25th August 2013. A five storied structure was completed within next three years and was inaugurated on 26th November, 2016 at the hands of Dr. D. S. Meshram, President ITPI.