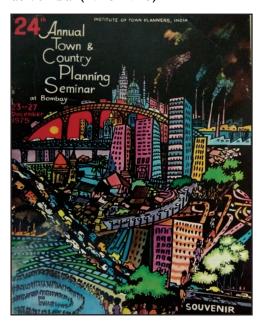

- The MRC successfully organized following annual National Town and Country Planners Congresses:
  - o 24th NTCP Congress in 1975-76 at Mumbai on "Human Settlement and Environment Planning" under the leadership of Shri J. G. Keskar and Dr. H. D. Kopardekar

Souvenir of 24th NTCP Congress held at Mumbai (1975-1976)

o 40th NTCP Congress in 1992-93 at Pune on "Settlement Planning - Concepts and Systems" under the leadership of Shri G. L. Madame and Shri. A. R. Patharkar