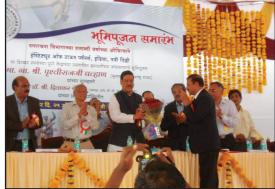

## Foundation Stone laying Ceremony of Pune Centre on 25th August 2013

The foundation stone for construction of the Pune Centre building was laid by Shri Prithviraj Chavan, the then Chief Minister of Maharashtra. Dr. D. S. Meshram, President ITPI, presided over the function on 25th August 2013. A five storied structure was completed within next three years and was inaugurated on 26th November, 2016 at the hands of Dr. D. S. Meshram, President ITPI.

# Inaugural Function of Pune Centre on 26th November, 2016

ITPI - Maharashtra Regional Chapter (Mumbai) - Profile, 2020

The Conveners of the Pune Center were:

2013-2015 Shri A. R. Patherkar

2015-2017 Shri Jitendra L. Bhople