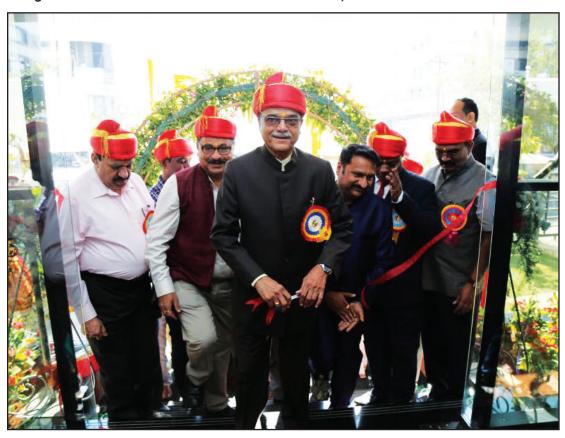

## Foundation Stone laying Ceremony of Pune Centre on 25th August 2013

The foundation stone for construction of the Pune Centre building was laid by Shri Prithviraj Chavan, the then Chief Minister of Maharashtra. Dr. D. S. Meshram, President ITPI, presided over the function on 25th August 2013. A five storied structure was completed within next three years and was inaugurated on 26th November, 2016 at the hands of Dr. D. S. Meshram, President ITPI.

# Inaugural Function of Pune Centre on 26th November, 2016

ITPI - Maharashtra Regional Chapter (Mumbai) - Profile, 2020

The Conveners of the Pune Center were:

2013-2015 Shri A. R. Patherkar

2015-2017 Shri Jitendra L. Bhople