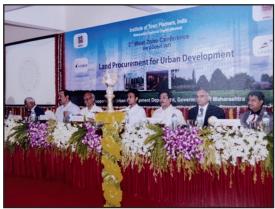

## **Glimpses of West Zone Conferences**

- Organized three West Zone Conferences in 2003, 2007 and 2011at the Chapter's head guarter at Navi 3Mumbai;
- Prepared a draft of legislation on Protection of Trees in Urban Areas. Based on this draft, the Maharashtra (Urban Areas) Preservation of Trees Act, 1975 was eventually enacted in Maharashtra;
- Prepared draft of the revision of the Maharashtra Regional and Town Planning Act, for All India Institute of Local Self Government for eventual recommendation to Government of Maharashtra in 2007;
- Jointly organized Exhibition on Town Planning sponsored by Bhaba Atomic Research Centre (BARC) and Sir J.J. College of Architecture;