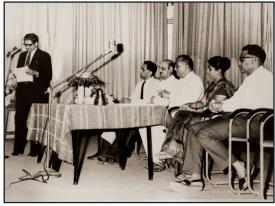

It in this background that, in 1969, a dozen town planners from Mumbai, led by Shri. S. H. Godbole, former President ITPI (1971-1972), a leading practicing architect and town planner of Mumbai, Dr H. D. Kopardekar and Shri. R. P. Khanvilkar, who were members of the Institute of Town Planners, India (ITPI), approached the Council ITPI to estabilish a Regional Chapter of the Institute at Mumbai. On being formally resolved by the ITPI, the Regional Chapter was inaugurated on 26th March 1970 at the hands of Shri. P. G. Kher, the then Minister of Urban Development, Government of Maharashtra at a function held at the Institute of Engineers, Mumbai.

#### Glimpses of Inaugural Function of MRC (Mumbai)