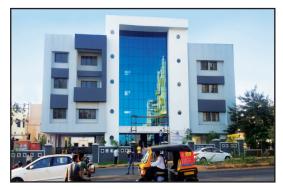

## 3. PUNE CENTRE BUILDING

A plot of land bearing plot no. 1/1, sector 29, Village Ravet admeasuring 900 sq m was allotted to ITPI by Pimpri Chinchwad New Town Development Authority (PCNTDA) near Pune on 14<sup>th</sup> February, 2013 costing Rs. 54.18 Lakh. As MRC (M) was not having the funds Prof. Dr. D. S. Meshram and Shri K. S. Akode used their good offices for convincing the ITPI Council to release the liberal grant for the procurement of land for Pune Center. And accordingly the agreement of lease was executed on 12<sup>th</sup> April, 2013. The building plans were approved by PCNTDA on 30<sup>th</sup> July, 2013. However, the Executive Committee of MRC (M) was interested to construct the building in phases due to paucity of funds. But Shri K. S. Akode took a stand that building should be completed in single phase only and accordingly assisted in raising the funds through advertisements and sponsorships using his good offices, beside Prof. Dr. D. S. Meshram also assisted in this endeavor by releasing liberal grant of ITPI, HQ.

## Foundation Stone laying Ceremony of Pune Centre on 25th August 2013

The foundation stone for construction of the Pune Centre building was laid by Shri Prithviraj Chavan, the then Chief Minister of Maharashtra. Dr. D. S. Meshram, President ITPI, presided over the function on 25th August 2013. A five storied structure was completed within next three years and was inaugurated on 26th November, 2016 at the hands of Dr. D. S. Meshram, President ITPI.

# Inaugural Function of Pune Centre on 26th November, 2016

ITPI - Maharashtra Regional Chapter (Mumbai) - Profile, 2020

The Conveners of the Pune Center were:

2013-2015 Shri A. R. Patherkar

2015-2017 Shri Jitendra L. Bhople