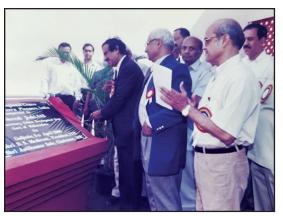

## Foundation Stone laying Ceremony of Pune Centre on 25th August 2013

The foundation stone for construction of the Pune Centre building was laid by Shri Prithviraj Chavan, the then Chief Minister of Maharashtra. Dr. D. S. Meshram, President ITPI, presided over the function on 25th August 2013. A five storied structure was completed within next three years and was inaugurated on 26th November, 2016 at the hands of Dr. D. S. Meshram, President ITPI.