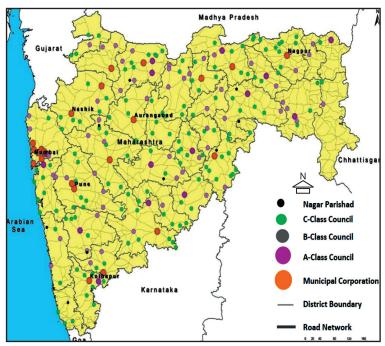

the Department prepares Regional Plans for districts and other regions. As on date, all 36 districts of the State are covered by Regional Plans. In addition, Regional Plans have been prepared for Mahabaleshwar - Panchgani Eco-Sensitive Zone and Dahanu Eco-Sensitive Region. Presently, in the State of Maharashtra, there are 386 local authorities, including 27 municipalities, 17'A' class Municipal Councils, 72 'B' class Municipal Councils, 144'C' class Municipal Councils and 126 Nagar Panchayats. Out of these, Development Plans of all the local authorities have been approved by the Government at least once, except for the 122 new Nagar Panchayat and 16 Nagar Parishads. Apart from this, Development Plans have been prepared for some Gram Panchayat areas, for which the Zilla Parishad is the Planning Authority (Town Planning and Valuation Department website).

Table 1: Maharashtra at a Glance

| Details                       | Year 2001        | Year 2011        | Increase % |
|-------------------------------|------------------|------------------|------------|
| Total Population              | 9.69 crore       | 11.23 crore      | 15.99%     |
| Geographical area             | 3.08 lakh sq km  | 3.08 lakh sq km  | -          |
| Number of Districts           | 35               | 36 (2019)        | 1Number    |
| Number of Million Plus Cities | 7                | 10               | 42.85 %    |
| Number of Statutory Towns     | 251              | 257              | 2.39 %     |
| Number of Census Towns        | 127              | 279              | 119.68 %   |
| Number of Villages            | 41095            | 43665            | 6.25%      |
| Urban Population              | 4.20 crore       | 5.08 crore       | 20.95 %    |
| Rural Population              | 5.58 crore       | 6.15 crore       | 10.21 %    |
| Density                       | 315 person/sq km | 365 person/sq km | 15.87 %    |

| • | Fastest Regional Plan preparation (Information booklet TP&VD, Maharashtra)                                                                  | - | 12 Regional Plans in one year (2016-17) at a total cost of Rs. 6.0 crore only |
|---|---------------------------------------------------------------------------------------------------------------------------------------------|---|-------------------------------------------------------------------------------|
| • | Second most urbanized State among larger States                                                                                             | - | 45.23 % urbanization, 2011<br>Census                                          |
| • | Highest share of Urban Population of the country                                                                                            | - | 13.5%, 2011 Census                                                            |
| • | Highest number of Million Plus cities in a State                                                                                            | - | 10, 2011 Census                                                               |
| • | Second highest Man workers to total population                                                                                              | - | 38.9%, 2011 Census                                                            |
| • | Number of Municipal Corporations (www. dtp.maharashtra.gov.in)                                                                              | - | 27                                                                            |
| • | Number of Municipal Councils (www.dtp. maharashtra.gov.in)                                                                                  | - | 233                                                                           |
| • | Number of <i>Nagar - Panchayats</i> (Handbook of Urban Statistics, 2019, MoHUA(Economic Survey, 2012-13 and 13th Finance Commission, 2010)) | - | 122                                                                           |
| • | Highest per capita Municipal expenditure (www.dtp.maharashtra.gov.in)                                                                       | - | Rs.6193.71 (2006 - 08)                                                        |
| • | 5 <sup>th</sup> largest expenditure on urban development as % to total expenditure                                                          | - | 3.7% (National average 2.34%)                                                 |
| • | Second largest state in terms of population                                                                                                 | - | 11.23 Crores persons, 2011 census                                             |
| • | Third largest state in terms of area                                                                                                        | - | 3.08 lakh sq.km.                                                              |
| • | Number of Planning Officials (www.dtp. maharashtra.gov.in)                                                                                  | - | 1093                                                                          |
| • | Ratio of Planners to total population 2018 (www.dtp.maharashtra.gov.in)                                                                     | - | 1 for every 102910 persons                                                    |
| • | Ratio of Planners to urban population 2018 (www.dtp.maharashtra.gov.in)                                                                     | - | 1 for every 4694 persons                                                      |