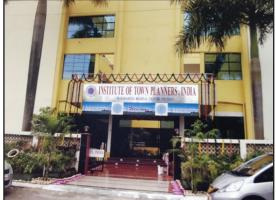

sing the full FSI was increasing the liability of balance premium to be paid to CIDCO in accordance with the terms of allotment of land. Moreover, non - completion of the third floor of the building was causing problems of leakages. Therefore, the final, third phase of the building, was taken up and it was completed in 2011. The building was inaugurated on 8th Oct 2011 by Shri Sagar Naik, Honorable Mayor of Navi Mumbai, Prof. Dr. D. S. Meshram, the then President, ITPI graced the occasion by presiding over the function. It needs to be mentioned that procurement of land and construction of MRC (M) building at Navi Mumbai would have not been possible but for the liberal grants of ITPI made available time to time by Prof. Dr. D. S. Meshram, President ITPI.

#### ITPI MRC (Mumbai) Building









ITPI - Maharashtra Regional Chapter (Mumbai) - Profile, 2020



In 2017, the MRC (Mumbai) undertook the refurbishment of its building to give it a new look in keeping with the current trends. The creation of the MRC (M)'s building and it's constant upkeep has been possible by the generous and timely financial contribution of ITPI, provided by Dr. D. S. Meshram, President ITPI. In this direction the efforts of the local members of MRC (M) and the untiring efforts of Building Committee membres of the MRC (M), notable among them are late Shri. Suresh Gogte, Shri M.S. Belekar, Shri. S.S. Hankare, Shri. S.P. Pendharkar, Shri. Anilkumar Sule, Shri. Suhas Gokhale, Shri. Rajesh Phadke, Shri. Ravindra Mankar, and most importantly Shri. Milind Patil, Vice President, ITPI and Shri. Jitendra L.