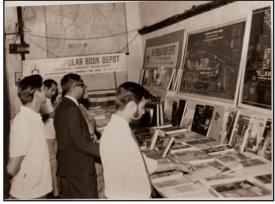

Glimpses of "Town Planning Exhibition" held at Sir J. J. College of Architecture" by MRC (Mumbai), in February 1973

These activities took place in Mumbai, Navi Mumbai and Pune. It was, however, realized that unless the MRC (M) had its permanent premises for its functioning, it was difficult to expand its professional activities. For some time, the MRC (M) considered the option of tying up with another institution in Mumbai and leasing some space by making capital contribution. The idea was given up as it did not befit the MRC's long-term vision. The scarcity of land and its very high prices made it