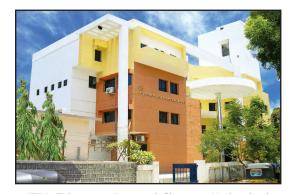

#### ITPI MRC (Mumbai) Building

ITPI - Maharashtra Regional Chapter (Mumbai) - Profile, 2020

In 2017, the MRC (Mumbai) undertook the refurbishment of its building to give it a new look in keeping with the current trends. The creation of the MRC (M)'s building and it's constant upkeep has been possible by the generous and timely financial contribution of ITPI, provided by Dr. D. S. Meshram, President ITPI. In this direction the efforts of the local members of MRC (M) and the untiring efforts of Building Committee membres of the MRC (M), notable among them are late Shri. Suresh Gogte, Shri M.S. Belekar, Shri. S.S. Hankare, Shri. S.P. Pendharkar, Shri. Anilkumar Sule, Shri. Suhas Gokhale, Shri. Rajesh Phadke, Shri. Ravindra Mankar, and most importantly Shri. Milind Patil, Vice President, ITPI and Shri. Jitendra L. Bhople, Chairman MRC (M).