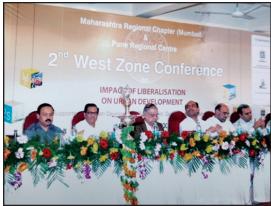

## **Glimpses of West Zone Conferences**

- Organized three West Zone Conferences in 2003, 2007 and 2011at the Chapter's head guarter at Navi 3Mumbai;
- Prepared a draft of legislation on Protection of Trees in Urban Areas. Based on this draft, the Maharashtra (Urban Areas) Preservation of Trees Act, 1975 was eventually enacted in Maharashtra;
- Prepared draft of the revision of the Maharashtra Regional and Town Planning Act, for All India Institute of Local Self Government for eventual recommendation to Government of Maharashtra in 2007;
- Jointly organized Exhibition on Town Planning sponsored by Bhaba Atomic Research Centre (BARC) and Sir J.J. College of Architecture;