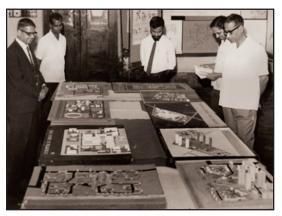

Glimpses of "Town Planning Exhibition" held at Sir J. J. College of Architecture" by MRC (Mumbai), in February 1973

These activities took place in Mumbai, Navi Mumbai and Pune. It was, however, realized that unless the MRC (M) had its permanent premises for its functioning, it was difficult to expand its professional activities. For some time, the MRC (M) considered the option of tying up with another institution in Mumbai and leasing some space by making capital contribution. The idea was given up as it did not befit the MRC's long-term vision. The scarcity of land and its very high prices made it