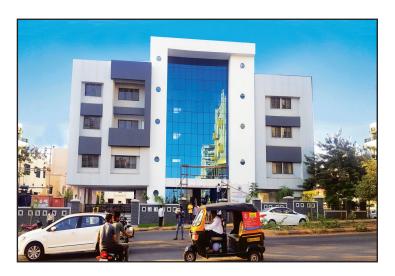

#### ITPI MRC (Mumbai) Building

ITPI - Maharashtra Regional Chapter (Mumbai) - Profile, 2020

In 2017, the MRC (Mumbai) undertook the refurbishment of its building to give it a new look in keeping with the current trends. The creation of the MRC (M)'s building and it's constant upkeep has been possible by the generous and timely financial contribution of ITPI, provided by Dr. D. S. Meshram, President ITPI. In this direction the efforts of the local members of MRC (M) and the untiring efforts of Building Committee membres of the MRC (M), notable among them are late Shri. Suresh Gogte, Shri M.S. Belekar, Shri. S.S. Hankare, Shri. S.P. Pendharkar, Shri. Anilkumar Sule, Shri. Suhas Gokhale, Shri. Rajesh Phadke, Shri. Ravindra Mankar, and most importantly Shri. Milind Patil, Vice President, ITPI and Shri. Jitendra L. Bhople, Chairman MRC (M).

The total expenditure on the land and building incurred has been Rs.2.2 crore, mostly released by Institute of Town Planners, India, as grant.

MRC Building - Guest Rooms, Conference Hall and Meeting Room