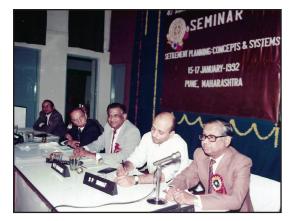

Souvenir of 24th NTCP Congress held at Mumbai (1975-1976)

o 40th NTCP Congress in 1992-93 at Pune on "Settlement Planning - Concepts and Systems" under the leadership of Shri G. L. Madame and Shri. A. R. Patharkar