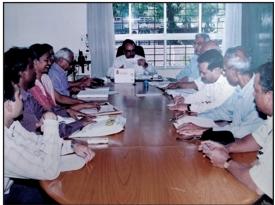

#### Glimpses of Inaugural Function of MRC (Mumbai)

It in this background that, in 1969, a dozen town planners from Mumbai, led by Shri. S. H. Godbole, former President ITPI (1971-1972), a leading practicing architect and town planner of Mumbai, Dr H. D. Kopardekar and Shri. R. P. Khanvilkar, who were members of the Institute of Town Planners, India (ITPI), approached the Council ITPI to estabilish a Regional Chapter of the Institute at Mumbai. On being formally resolved by the ITPI, the Regional Chapter was inaugurated on 26th March 1970 at the hands of Shri. P. G. Kher, the then Minister of Urban Development, Government of Maharashtra at a function held at the Institute of Engineers, Mumbai.