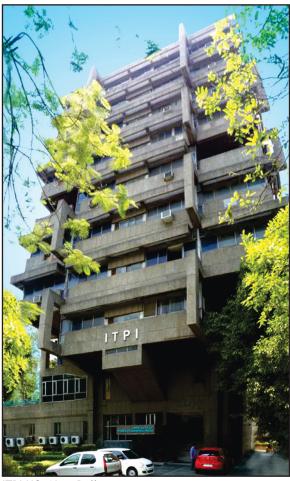

#### ITPI MRC (Mumbai) Building

ITPI - Maharashtra Regional Chapter (Mumbai) - Profile, 2020

In 2017, the MRC (Mumbai) undertook the refurbishment of its building to give it a new look in keeping with the current trends. The creation of the MRC (M)'s building and it's constant upkeep has been possible by the generous and timely financial contribution of ITPI, provided by Dr. D. S. Meshram, President ITPI. In this direction the efforts of the local members of MRC (M) and the untiring efforts of Building Committee membres of the MRC (M), notable among them are late Shri. Suresh Gogte, Shri M.S. Belekar, Shri. S.S. Hankare, Shri. S.P. Pendharkar, Shri. Anilkumar Sule, Shri. Suhas Gokhale, Shri. Rajesh Phadke, Shri. Ravindra Mankar, and most importantly Shri. Milind Patil, Vice President, ITPI and Shri. Jitendra L. Bhople, Chairman MRC (M).