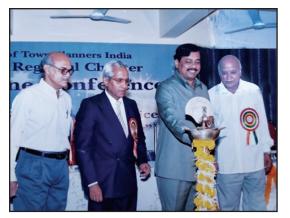

## **Glimpses of West Zone Conferences**

- Organized three West Zone Conferences in 2003, 2007 and 2011at the Chapter's head guarter at Navi 3Mumbai;
- Prepared a draft of legislation on Protection of Trees in Urban Areas. Based on this draft, the Maharashtra (Urban Areas) Preservation of Trees Act, 1975 was eventually enacted in Maharashtra;
- Prepared draft of the revision of the Maharashtra Regional and Town Planning Act, for All India Institute of Local Self Government for eventual recommendation to Government of Maharashtra in 2007;
- Jointly organized Exhibition on Town Planning sponsored by Bhaba Atomic Research Centre (BARC) and Sir J.J. College of Architecture;