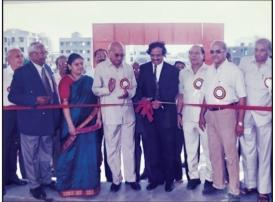

#### Inauguration function of ITPI, MRC (Mumbai), April 2000

Raising funds for the building was a huge challenge, though the ITPI made substantial contribution by providing the liberal grant. Some funds even though very meager were also raised locally through the contribution of some members of MRC (M), toward construction of the building. Owing to paucity of funds it was decided to construct the building in phases. The first phase consisting of stilt, 2 office rooms, 2 guest rooms

and a pantry was completed in April 2000. The building was inaugurated on the auspicious *Gudipadva* day, 5th April 2000, by Dr. Suresh Joshi, Principal Secretary, Urban Development Department of Government of Maharashtra. Prof. Dr. D. S. Meshram, the then President of ITPI, presided over the function.