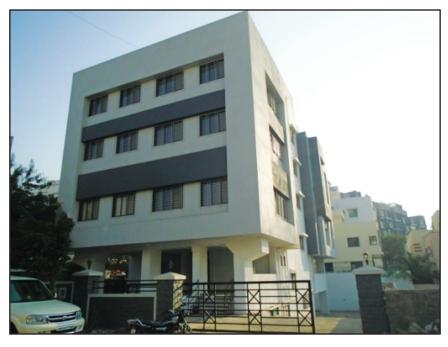

#### 7. MRC BUILDING AT NAVI MUMBAI

In the efforts to secure permanent premises for the Chapter, Maharashtra Regional Chapter (Mumbai), the break came in when the search for land led the MRC (M) to Navi Mumbai, the fast developing new city across Mumbai's harbour. Through efforts of planners in CIDCO, namely Shri Suresh Gogte and Shri Datta Parab, a plot of 1,000 sq m plot No. 100 in Sector-15, of CBD Belapur, Navi Mumbai was allotted to the ITPI on 17th Aug 1993, at the cost of Rs 8.00 lakh. As the MRC (M) was not having the funds, Prof. Dr. D. S. Meshram, the then President, ITPI encouraged the MRC (M) to procure the land by giving the liberal grant for the purchase of land from ITPI HQ. Shri M.S. Belekar, offered his architectural services without charging any fee. He designed the building

#### ITPI MRC (Mumbai) Building

ITPI - Maharashtra Regional Chapter (Mumbai) - Profile, 2020

In 2017, the MRC (Mumbai) undertook the refurbishment of its building to give it a new look in keeping with the current trends. The creation of the MRC (M)'s building and it's constant upkeep has been possible by the generous and timely financial contribution of ITPI, provided by Dr. D. S. Meshram, President ITPI. In this direction the efforts of the local members of MRC (M) and the untiring efforts of Building Committee membres of the MRC (M), notable among them are late Shri. Suresh Gogte, Shri M.S. Belekar, Shri. S.S. Hankare, Shri. S.P. Pendharkar, Shri. Anilkumar Sule, Shri. Suhas Gokhale, Shri. Rajesh Phadke, Shri. Ravindra Mankar, and most importantly Shri. Milind Patil, Vice President, ITPI and Shri. Jitendra L. Bhople, Chairman MRC (M).