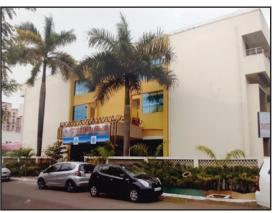

#### 7. MRC BUILDING AT NAVI MUMBAI

In the efforts to secure permanent premises for the Chapter, Maharashtra Regional Chapter (Mumbai), the break came in when the search for land led the MRC (M) to Navi Mumbai, the fast developing new city across Mumbai's harbour. Through efforts of planners in CIDCO, namely Shri Suresh Gogte and Shri Datta Parab, a plot of 1,000 sq m plot No. 100 in Sector-15, of CBD Belapur, Navi Mumbai was allotted to the ITPI on 17th Aug 1993, at the cost of Rs 8.00 lakh. As the MRC (M) was not having the funds, Prof. Dr. D. S. Meshram, the then President, ITPI encouraged the MRC (M) to procure the land by giving the liberal grant for the purchase of land from ITPI HQ. Shri M.S. Belekar, offered his architectural services without charging any fee. He designed the building

#### ITPI MRC (Mumbai) Building

ITPI - Maharashtra Regional Chapter (Mumbai) - Profile, 2020

In 2017, the MRC (Mumbai) undertook the refurbishment of its building to give it a new look in keeping with the current trends. The creation of the MRC (M)'s building and it's constant upkeep has been possible by the generous and timely financial contribution of ITPI, provided by Dr. D. S. Meshram, President ITPI. In this direction the efforts of the local members of MRC (M) and the untiring efforts of Building Committee membres of the MRC (M), notable among them are late Shri. Suresh Gogte, Shri M.S. Belekar, Shri. S.S. Hankare, Shri. S.P. Pendharkar, Shri. Anilkumar Sule, Shri. Suhas Gokhale, Shri. Rajesh Phadke, Shri. Ravindra Mankar, and most importantly Shri. Milind Patil, Vice President, ITPI and Shri. Jitendra L. Bhople, Chairman MRC (M).