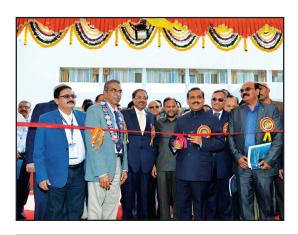

It in this background that, in 1969, a dozen town planners from Mumbai, led by Shri. S. H. Godbole, former President ITPI (1971-1972), a leading practicing architect and town planner of Mumbai, Dr H. D. Kopardekar and Shri. R. P. Khanvilkar, who were members of the Institute of Town Planners, India (ITPI), approached the Council ITPI to estabilish a Regional Chapter of the Institute at Mumbai. On being formally resolved by the ITPI, the Regional Chapter was inaugurated on 26th March 1970 at the hands of Shri. P. G. Kher, the then Minister of Urban Development, Government of Maharashtra at a function held at the Institute of Engineers, Mumbai.

#### Glimpses of Inaugural Function of MRC (Mumbai)