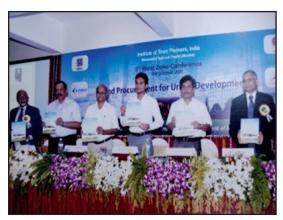

## **Glimpses of West Zone Conferences**

- Organized three West Zone Conferences in 2003, 2007 and 2011at the Chapter's head guarter at Navi 3Mumbai;
- Prepared a draft of legislation on Protection of Trees in Urban Areas. Based on this draft, the Maharashtra (Urban Areas) Preservation of Trees Act, 1975 was eventually enacted in Maharashtra;
- Prepared draft of the revision of the Maharashtra Regional and Town Planning Act, for All India Institute of Local Self Government for eventual recommendation to Government of Maharashtra in 2007;
- Jointly organized Exhibition on Town Planning sponsored by Bhaba Atomic Research Centre (BARC) and Sir J.J. College of Architecture;

In the next 3 years, the construction of the second phase of the building was completed. It added a large conference hall and 4 guest rooms. This phase was

inaugurated by Shri Sunil Tatkare, Honorable Minister of State for Urban Development, Government of Maharashtra on 23rd August 2003. Prof. Dr. D. S. Meshram, the then President, ITPI presided over the function. The MRC (M) organized it's first West Zone Conference on this occasion. The Conference also helped raise part of funds for the construction of the building, however, Prof. Dr. D. S. Meshram, the then President of ITPI, provided generous grant from ITPI for completing this phase also.