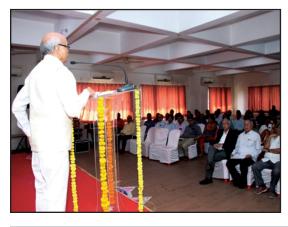

## Foundation Stone laying Ceremony of Pune Centre on 25th August 2013

The foundation stone for construction of the Pune Centre building was laid by Shri Prithviraj Chavan, the then Chief Minister of Maharashtra. Dr. D. S. Meshram, President ITPI, presided over the function on 25th August 2013. A five storied structure was completed within next three years and was inaugurated on 26th November, 2016 at the hands of Dr. D. S. Meshram, President ITPI.